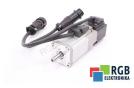

## Repair MSM020B-0300-NN-M0-CG1 BOSCH REXROTH

We will repair every BOSCH REXROTH device. If you cannot find the device that interests you, please contact us. We collect the devices **free of charge** via a courier or in person, thanks to which we are able to carry out the repair within several hours. We will diagnose your equipment **for free**, and if you do not decide on our service, you will not incur any costs. We offer **24 months warranty** for all completed repairs. We are available 24/7, also at weekends and on holidays. **Call us 24/7**: <u>+48 71 750 09 77</u> and receive immediate help.

## SPECIFICATIONS

| MANUFACTURER | BOSCH REXROTH          |
|--------------|------------------------|
| MODEL        | MSM020B-0300-NN-M0-CG1 |
| CATEGORY     | AC and DC motors       |
| WEIGHT       | 1.0 kg                 |